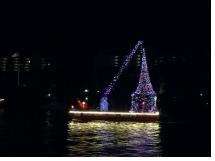

While underway with our Christmas at Sea deliveries, we celebrated our Blessing of the Fleet Holiday Boat Parade on December 2 2023. On a beautiful balmy starlit evening the clergy from The Episcopal Church of Bethesda By The Sea blessed approximately

65 boats in the parade, including our local United States Coast Guard vessel. Crew on these vessels welcomed our prayers!

We are very grateful for the generosity of our Port of Palm Beach, our Port community, our local churches and community for their support of our Port of Palm Beach Seafarers Center mission and goals. Christmas At Sea is one of our annual celebrations of the tireless invisible work of mariners on our inland waterways and worldwide oceans. We offer them a warm welcome on behalf of our Port of Palm Beach and an opportunity to rest, refresh and recreate while a visitor at our Port. Happy crews means happy ships!