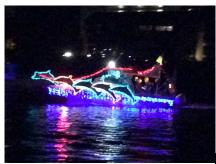

While underway with our Christmas at Sea deliveries, we celebrated our Blessing of the Fleet Holiday Boat Parade on December 2 2023. On a beautiful balmy starlit evening the clergy from The Episcopal Church of Bethesda By The Sea blessed approximately

65 boats in the parade, including our local United States Coast Guard vessel. Crew on these vessels welcomed our prayers!

We are very grateful for the generosity of our Port of Palm Beach, our Port community, our local churches and community for their support of our Port of Palm Beach Seafarers Center mission and goals. Christmas At Sea is one of our annual celebrations of the tireless invisible work of mariners on our inland waterways and worldwide oceans. We offer them a warm welcome on behalf of our Port of Palm Beach and an opportunity to rest, refresh and recreate while a visitor at our Port. Happy crews means happy ships!