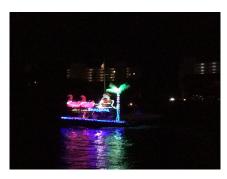

While underway with our Christmas at Sea deliveries, we celebrated our Blessing of the Fleet Holiday Boat Parade on December 2 2023. On a beautiful balmy starlit evening the clergy from The Episcopal Church of Bethesda By The Sea blessed approximately

65 boats in the parade, including our local United States Coast Guard vessel. Crew on these vessels welcomed our prayers!

We are very grateful for the generosity of our Port of Palm Beach, our Port community, our local churches and community for their support of our Port of Palm Beach Seafarers Center mission and goals. Christmas At Sea is one of our annual celebrations of the tireless invisible work of mariners on our inland waterways and worldwide oceans. We offer them a warm welcome on behalf of our Port of Palm Beach and an opportunity to rest, refresh and recreate while a visitor at our Port. Happy crews means happy ships!