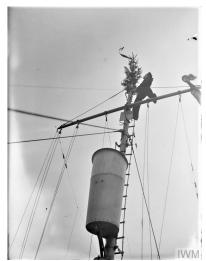

Joy To The World! Christmas at Sea Season 2023

Norwegian Corvette, Masthead Christmas Tree, Liverpool 24 December 1942 (Source: https://www.iwm.org.uk/collections/item/object/205146818 © IWM A 13522 (IWM Non-Commercial Licence)