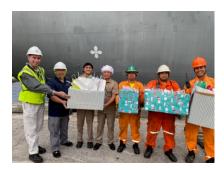

In early October we held a Port of Palm Beach donation drive to add to our year-long collection of needed items for crew:

Ocean cargo seafarers work means months at sea with little or no access to more personal individual items needed as clothing, toiletries, writing and reading materials, cards and more. Our small staff assembles gifts and encloses Christmas cards for approximately 600 crew and dockside personnel. Our deliveries enable personal visits to learn about the lives we pray for and hope to enrich by our welcoming presence and hospitality. Some of our faith-based groups, The Episcopal Church of Bethesda By The Sea and Good Shepherd Episcopal Church and The Greater West Palm Beach Women's Club, generously donated lovely handmade knitted watch caps and scarves and more!