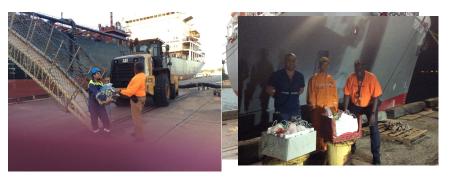

Our Christmas season joyfully began Tuesday before Thanksgiving and continued through Epiphany season delivering gift bags to crew members and dockside crew aboard or servicing vessels at the Port of Palm Beach. There are a lot of moving parts to our Christmas At Sea project which has doubled in size in three years.

In early October we held a Port of Palm Beach donation drive to add to our year-long collection of needed items for crew:

Ocean cargo seafarers work means months at sea with little or no access to more personal individual items needed as clothing, toiletries, writing and reading materials, cards and more. Our small staff assembles gifts and encloses Christmas cards for approximately 600 crew and dockside personnel. Our deliveries enable personal visits to learn about the lives we pray for and hope to enrich by our welcoming presence and hospitality. Some of our faith-based groups, The Episcopal Church of Bethesda By The Sea and Good Shepherd Episcopal Church and The Greater West Palm Beach Women's Club, generously donated lovely handmade knitted watch caps and scarves and more!