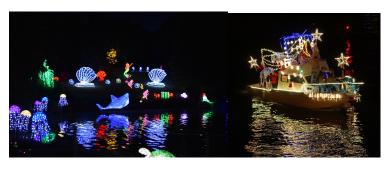

While underway with our Christmas at Sea deliveries, we celebrated our Blessing of the Fleet Holiday Boat Parade on December 2 2023. On a beautiful balmy starlit evening the clergy from The Episcopal Church of Bethesda By The Sea blessed approximately

65 boats in the parade, including our local United States Coast Guard vessel. Crew on these vessels welcomed our prayers!

We are very grateful for the generosity of our Port of Palm Beach, our Port community, our local churches and community for their support of our Port of Palm Beach Seafarers Center mission and goals. Christmas At Sea is one of our annual celebrations of the tireless invisible work of mariners on our inland waterways and worldwide oceans. We offer them a warm welcome on behalf of our Port of Palm Beach and an opportunity to rest, refresh and recreate while a visitor at our Port. Happy crews means happy ships!