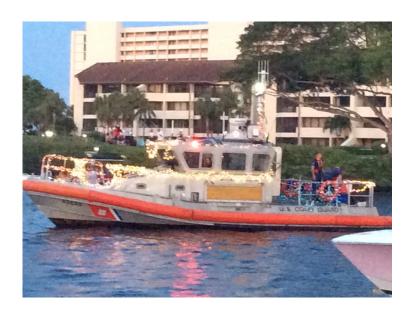

While underway with our Christmas at Sea deliveries, we celebrated our Blessing of the Fleet Holiday Boat Parade on December 2 2023. On a beautiful balmy starlit evening the clergy from The Episcopal Church of Bethesda By The Sea blessed approximately

65 boats in the parade, including our local United States Coast Guard vessel. Crew on these vessels welcomed our prayers!

We are very grateful for the generosity of our Port of Palm Beach, our Port community, our local churches and community for their support of our Port of Palm Beach Seafarers Center mission and goals. Christmas At Sea is one of our annual celebrations of the tireless invisible work of mariners on our inland waterways and worldwide oceans. We offer them a warm welcome on behalf of our Port of Palm Beach and an opportunity to rest, refresh and recreate while a visitor at our Port. Happy crews means happy ships!