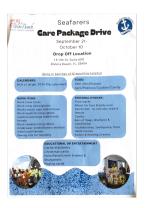

In early October we held a Port of Palm Beach donation drive to add to our year-long collection of needed items for crew:

Ocean cargo seafarers work means months at sea with little or no access to more personal individual items needed as clothing, toiletries, writing and reading materials, cards and more. Our small staff assembles gifts and encloses Christmas cards for approximately 600 crew and dockside personnel. Our deliveries enable personal visits to learn about the lives we pray for and hope to enrich by our welcoming presence and hospitality. Some of our faith-based groups, The Episcopal Church of Bethesda By The Sea and Good Shepherd Episcopal Church and The Greater West Palm Beach Women's Club, generously donated lovely handmade knitted watch caps and scarves and more!