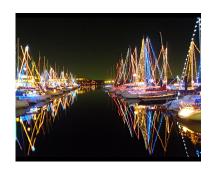

While underway with our Christmas at Sea deliveries, we celebrated our Blessing of the Fleet Holiday Boat Parade on December 2 2023. On a beautiful balmy starlit evening the clergy from The Episcopal Church of Bethesda By The Sea blessed approximately

65 boats in the parade, including our local United States Coast Guard vessel. Crew on these vessels welcomed our prayers!

We are very grateful for the generosity of our Port of Palm Beach, our Port community, our local churches and community for their support of our Port of Palm Beach Seafarers Center mission and goals. Christmas At Sea is one of our annual celebrations of the tireless invisible work of mariners on our inland waterways and worldwide oceans. We offer them a warm welcome on behalf of our Port of Palm Beach and an opportunity to rest, refresh and recreate while a visitor at our Port. Happy crews means happy ships!