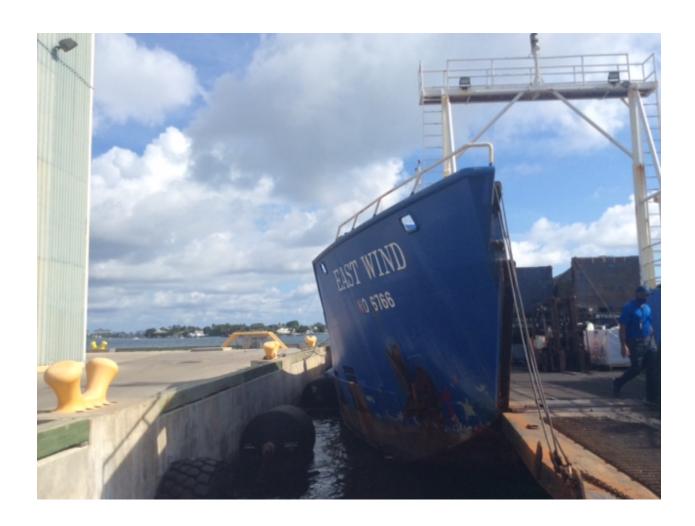

2nd through January 31, 2022. Joining in the celebration for Christmas At Sea were generous donations from The Episcopal Church of Bethesda By The Sea and tenants of the Port of Palm Beach supporting the Port of Palm Beach Christmas Care Package Drive.



MOFFATT AND NICOL, HDR ENGINEERING, PSA MANAGEMENT, PORT OF PALM BEACH SEAFARERS CENTER VOLUNTEERS, MOFFATT AND NICOL STAFF







400+personal hygiene kits that included tooth brush, paste, deodorant, combs and nail clippers. Ken Parkinson along with Dolores Betz of Moffatt & Nichol arrived at the center with two bins filled with these kits.



A big thank you to Port of Palm Beach Seafarers Care Package Drive

## ALL THE CENTER DONATIONS READY FOR DELIVERY:













## CHRISTMAS AT SEA FOR CARIB WARRIOR AND EAST WIND VESSELS











## CALL TO THE TROPICAL SHIPS CAPTAINS TO READY FOR CHRISTMAS AT SEA CARE PACKAGES GIFTS



TROPICAL SHIP LISSETTE CHRISTMAS AT SEA CARE PACKAGES GIFTS



TROPICAL SHIPS CHRISTMAS AT SEA CARE PACKAGES GIFTS











## **CHRISTMAS AT SEA FOR**