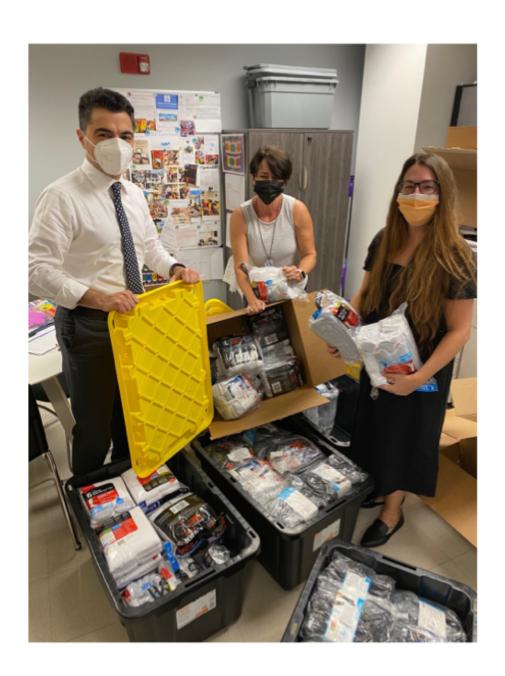

MOFFATT AND NICOL, HDR ENGINEERING, PSA MANAGEMENT, PORT OF PALM BEACH SEAFARERS CENTER VOLUNTEERS, MOFFATT AND NICOL STAFF

400+personal hygiene kits that included tooth brush, paste, deodorant, combs and nail clippers. Ken Parkinson along with Dolores Betz of Moffatt & Nichol arrived at the center with two bins filled with these kits.