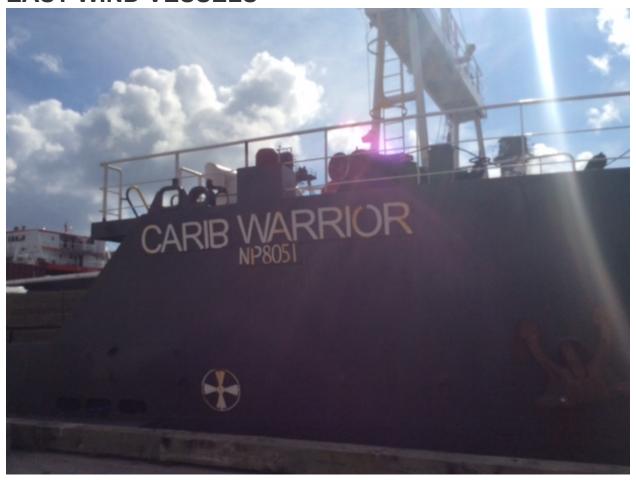

mber 22nd through January 31, 2022. Joining in the celebration for Christmas At Sea were generous donations from The Episcopal Church of Bethesda By The Sea and tenants of the Port of Palm Beach supporting the Port of Palm Beach Christmas Care Package Drive.



MOFFATT AND NICOL, HDR ENGINEERING, PSA MANAGEMENT, PORT OF PALM BEACH SEAFARERS CENTER VOLUNTEERS, MOFFATT AND NICOL STAFF







400+personal hygiene kits that included tooth brush, paste, deodorant, combs and nail clippers. Ken Parkinson along with Dolores Betz of Moffatt & Nichol arrived at the center with two bins filled with these kits.



A big thank you to Port of Palm Beach Seafarers Care Package Drive

## ALL THE CENTER DONATIONS READY FOR DELIVERY:













## CHRISTMAS AT SEA FOR CARIB WARRIOR AND EAST WIND VESSELS











## CALL TO THE TROPICAL SHIPS CAPTAINS TO READY FOR CHRISTMAS AT SEA CARE PACKAGES GIFTS



TROPICAL SHIP LISSETTE CHRISTMAS AT SEA CARE PACKAGES GIFTS



TROPICAL SHIPS CHRISTMAS AT SEA CARE PACKAGES GIFTS











## **CHRISTMAS AT SEA FOR**