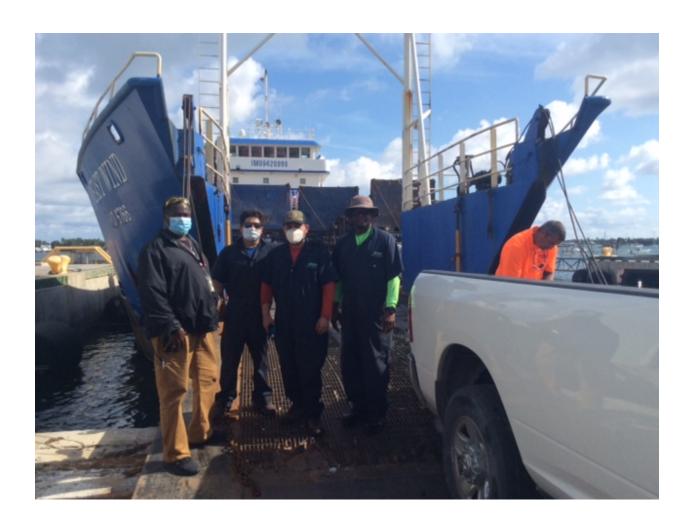

d through January 31, 2022. Joining in the celebration for Christmas At Sea were generous donations from The Episcopal Church of Bethesda By The Sea and tenants of the Port of Palm Beach supporting the Port of Palm Beach Christmas Care Package Drive.



MOFFATT AND NICOL, HDR ENGINEERING, PSA MANAGEMENT, PORT OF PALM BEACH SEAFARERS CENTER VOLUNTEERS, MOFFATT AND NICOL STAFF







400+personal hygiene kits that included tooth brush, paste, deodorant, combs and nail clippers. Ken Parkinson along with Dolores Betz of Moffatt & Nichol arrived at the center with two bins filled with these kits.



A big thank you to Port of Palm Beach Seafarers Care Package Drive

## ALL THE CENTER DONATIONS READY FOR DELIVERY:













## CHRISTMAS AT SEA FOR CARIB WARRIOR AND EAST WIND VESSELS











## CALL TO THE TROPICAL SHIPS CAPTAINS TO READY FOR CHRISTMAS AT SEA CARE PACKAGES GIFTS



TROPICAL SHIP LISSETTE CHRISTMAS AT SEA CARE PACKAGES GIFTS



TROPICAL SHIPS CHRISTMAS AT SEA CARE PACKAGES GIFTS











## **CHRISTMAS AT SEA FOR**