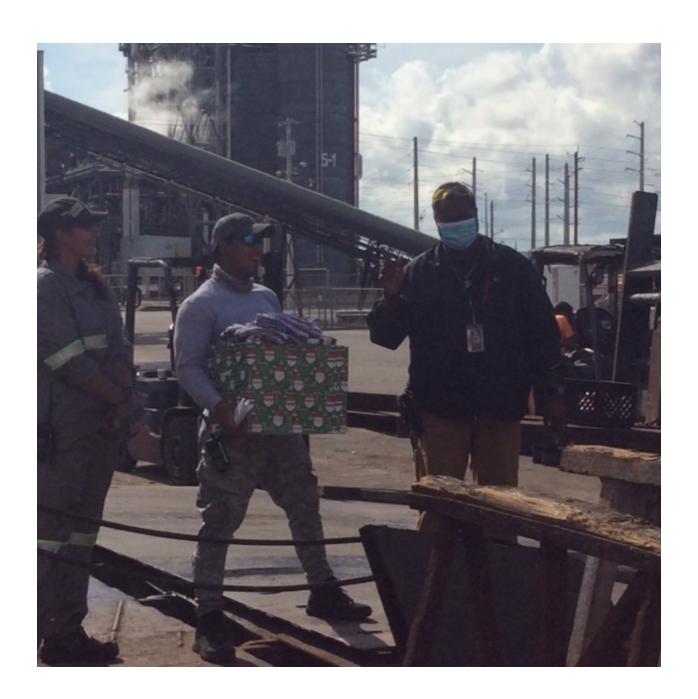

From Docks to Decks Our 2021 Christmas At Sea Crew Care Packages Gifts from Thanksgiving Through January 31, 2022 Updated

Our Christmas at Sea supplies arrived early this year when executives from Moffatt & Nicol, PSAManagement and HDR Engineering Inc. delivered gifts for our nonprofit's head start on its holiday initiative called Christmas at Sea. These executives and their staff filled oversized crates with 780 pairs of new crew work socks and over 400 sets of personal hygiene supplies for mariners visiting the Port. The additional oral hygiene items are especially in demand when mariners visit the center. Their gifts are included in our annual Christmas At Sea holiday gift boxes personally delivered by our volunteers for each crew member on ships arriving at the Port from November 22nd through January 31, 2022. Joining in the celebration for Christmas At Sea were generous donations from The Episcopal Church of Bethesda By The Sea and tenants of the Port of Palm Beach supporting the Port of Palm Beach Christmas Care Package Drive.