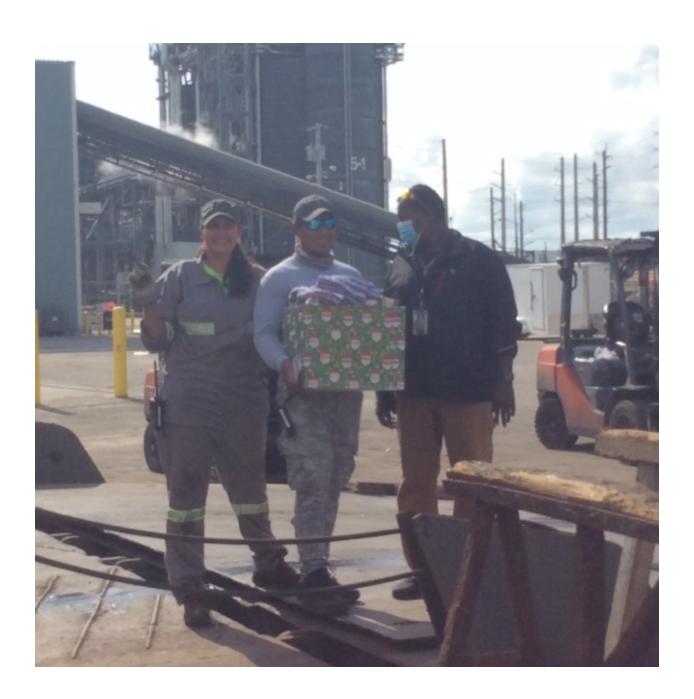

From Docks to Decks Our 2021 Christmas At Sea Crew Care Packages Gifts from Thanksgiving Through January 31, 2022 Updated

Our Christmas at Sea supplies arrived early this year when executives from Moffatt & Nicol, PSAManagement and HDR Engineering Inc. delivered gifts for our nonprofit's head start on its holiday initiative called Christmas at Sea. These executives and their staff filled oversized crates with 780 pairs of new crew work socks and over 400 sets of personal hygiene supplies for mariners visiting the Port. The additional oral hygiene items are especially in demand when mariners visit the center. Their gifts are included in our annual Christmas At Sea holiday gift boxes personally delivered by our volunteers for each crew member on ships arriving at the Port from November 22nd through January 31, 2022. Joining in the celebration for Christmas At Sea were generous donations from The Episcopal Church of Bethesda By The Sea and tenants of the Port of Palm Beach supporting the Port of Palm Beach Christmas Care Package Drive.