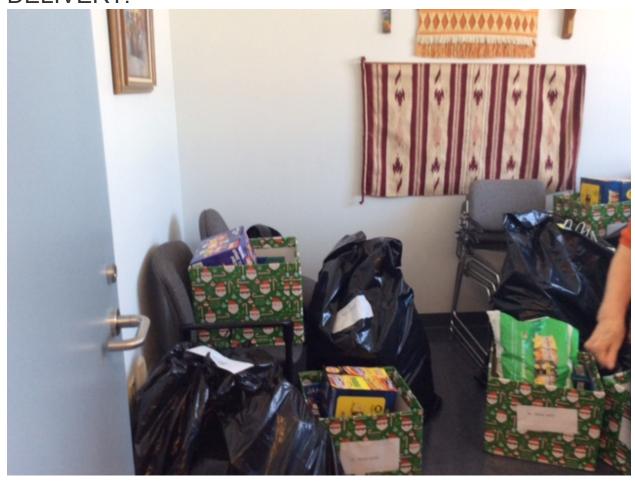

r volunteers for each crew member on ships arriving at the Port from November 22nd through January 31, 2022. Joining in the celebration for Christmas At Sea were generous donations from The Episcopal Church of Bethesda By The Sea and tenants of the Port of Palm Beach supporting the Port of Palm Beach Christmas Care Package Drive.



MOFFATT AND NICOL, HDR ENGINEERING, PSA MANAGEMENT, PORT OF PALM BEACH SEAFARERS CENTER VOLUNTEERS, MOFFATT AND NICOL STAFF







400+personal hygiene kits that included tooth brush, paste, deodorant, combs and nail clippers. Ken Parkinson along with Dolores Betz of Moffatt & Nichol arrived at the center with two bins filled with these kits.



A big thank you to Port of Palm Beach Seafarers Care Package Drive

## ALL THE CENTER DONATIONS READY FOR DELIVERY:













## CHRISTMAS AT SEA FOR CARIB WARRIOR AND EAST WIND VESSELS











## CALL TO THE TROPICAL SHIPS CAPTAINS TO READY FOR CHRISTMAS AT SEA CARE PACKAGES GIFTS



TROPICAL SHIP LISSETTE CHRISTMAS AT SEA CARE PACKAGES GIFTS



TROPICAL SHIPS CHRISTMAS AT SEA CARE PACKAGES GIFTS











## **CHRISTMAS AT SEA FOR**