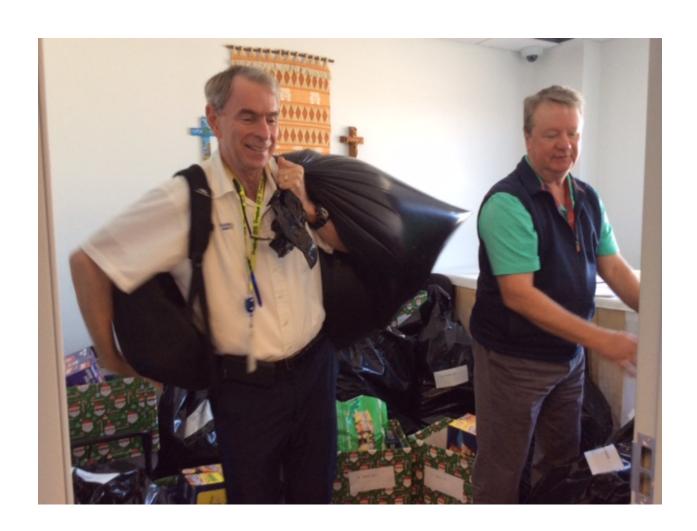

From Docks to Decks Our 2021 Christmas At Sea Crew Care Packages Gifts from Thanksgiving Through January 31, 2022 Updated

Our Christmas at Sea supplies arrived early this year when executives from Moffatt & Nicol, PSAManagement and HDR Engineering Inc. delivered gifts for our nonprofit's head start on its holiday initiative called Christmas at Sea. These executives and their staff filled oversized crates with 780 pairs of new crew work socks and over 400 sets of personal hygiene supplies for mariners visiting the Port. The additional oral hygiene items are especially in demand when mariners visit the center. Their gifts are included in our annual Christmas At Sea holiday gift boxes personally delivered by our volunteers for each crew member on ships arriving at the Port from November 22nd through January 31, 2022. Joining in the celebration for Christmas At Sea were generous donations from The Episcopal Church of Bethesda By The Sea and tenants of the Port of Palm Beach supporting the Port of Palm Beach Christmas Care Package Drive.

MOFFATT AND NICOL, HDR ENGINEERING, PSA MANAGEMENT, PORT OF PALM BEACH SEAFARERS CENTER VOLUNTEERS, MOFFATT AND NICOL STAFF

400+personal hygiene kits that included tooth brush, paste, deodorant, combs and nail clippers. Ken Parkinson along with Dolores Betz of Moffatt & Nichol arrived at the center with two bins filled with these kits.