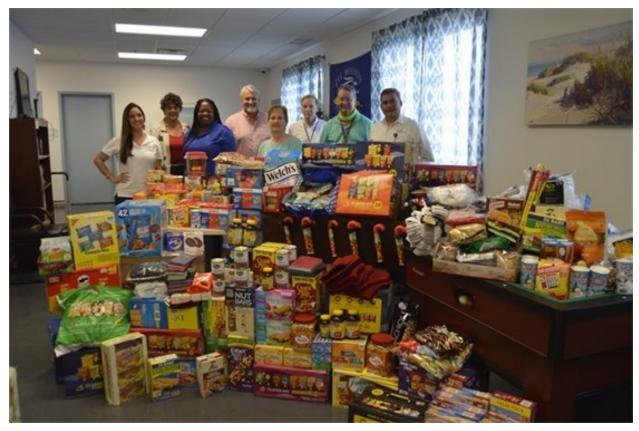

From Docks to Decks Our 2021 Christmas At Sea Crew Care Packages Gifts from Thanksgiving Through January 31, 2022 Updated

Our Christmas at Sea supplies arrived early this year when executives from Moffatt & Nicol, PSAManagement and HDR Engineering Inc. delivered gifts for our nonprofit's head start on its holiday initiative called Christmas at Sea. These executives and their staff filled oversized crates with 780 pairs of new crew work socks and over 400 sets of personal hygiene supplies for mariners visiting the Port. The additional oral hygiene items are especially in demand when mariners visit the center. Their gifts are included in our annual Christmas At Sea holiday gift boxes personally delivered by our volunteers for each crew member on ships arriving at the Port from November 22nd through January 31, 2022. Joining in the celebration for Christmas At Sea were generous donations from The Episcopal Church of Bethesda By The Sea and tenants of the Port of Palm Beach supporting the Port of Palm Beach Christmas Care Package Drive.

MOFFATT AND NICOL, HDR ENGINEERING, PSA MANAGEMENT, PORT OF PALM BEACH SEAFARERS CENTER VOLUNTEERS, MOFFATT AND NICOL STAFF

400+personal hygiene kits that included tooth brush, paste, deodorant, combs and nail clippers. Ken Parkinson along with Dolores Betz of Moffatt & Nichol arrived at the center with two bins filled with these kits.