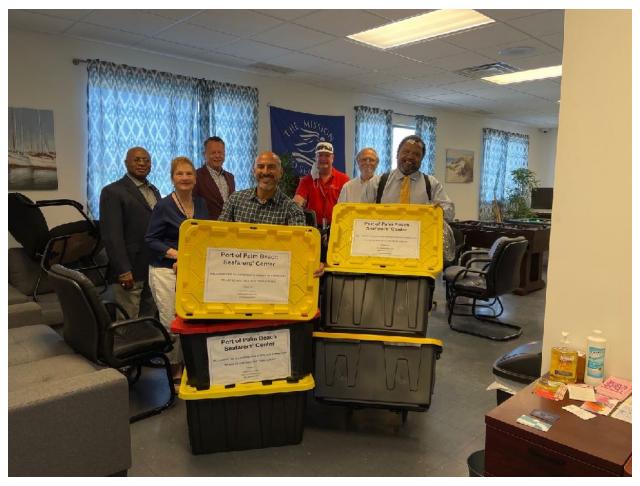

From Docks to Decks Our 2021 Christmas At Sea Crew Care Packages Gifts from Thanksgiving Through January 31, 2022 Updated

Our Christmas at Sea supplies arrived early this year when executives from Moffatt & Nicol, PSAManagement and HDR Engineering Inc. delivered gifts for our nonprofit's head start on its holiday initiative called Christmas at Sea. These executives and their staff filled oversized crates with 780 pairs of new crew work socks and over 400 sets of personal hygiene supplies for mariners visiting the Port. The additional oral hygiene items are especially in demand when mariners visit the center. Their gifts are included in our annual Christmas At Sea holiday gift boxes personally delivered by our volunteers for each crew member on ships arriving at the Port from November 22nd through January 31, 2022. Joining in the celebration for Christmas At Sea were generous donations from The Episcopal Church of Bethesda By The Sea and tenants of the Port of Palm Beach supporting the Port of Palm Beach Christmas Care Package Drive.

MOFFATT AND NICOL, HDR ENGINEERING, PSA MANAGEMENT, PORT OF PALM BEACH SEAFARERS CENTER VOLUNTEERS, MOFFATT AND NICOL STAFF

400+personal hygiene kits that included tooth brush, paste, deodorant, combs and nail clippers. Ken Parkinson along with Dolores Betz of Moffatt & Nichol arrived at the center with two bins filled with these kits.